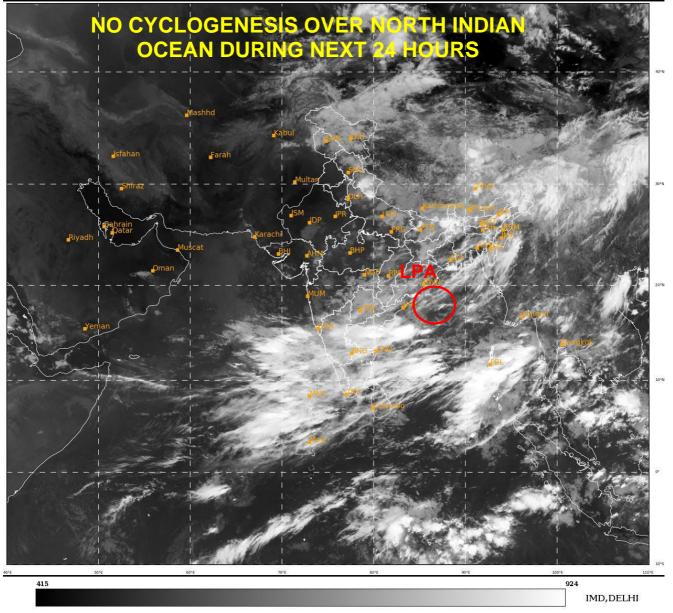

#### **BAY OF BENGAL:**

A LOW PRESSURE AREA FORMED OVER NORTHWEST ADJOINING WESTCENTRAL BAY OF BENGAL OFF NORTH ANDHRA PRADESH - SOUTH ODISHA COASTS AT 0000 UTC OF TODAY, THE 28<sup>TH</sup> AUGUST, 2021. AT 0300 UTC OF TODAY, THE 28<sup>TH</sup> AUGUST, 2021 IT PERSISTED OVER THE SAME REGION.

SCATTERED LOW AND MEDIUM CLOUDS WITH EMBEDDED INTENSE TO VERY INTENSE CONVECTION LAY OVER WESTCENTRAL BAY OF BENGAL OFF ANDHRA PRADESH COAST, SOUTH BAY OF BENGAL AND ANDAMAN SEA. SCATTERED LOW AND MEDIUM CLOUDS WITH EMBEDDED MODERATE TO INTENSE CONVECTION LAY OVER REST OF BAY OF BENGAL.

#### **PROBABILITY OF CYCLOGENESIS (FORMATION OF DEPRESSION) DURING NEXT 120 HRS):**

| 24 HOURS | 24-48 HOURS | 48-72 HOURS | 72-96 HOURS | 96-120 HOURS |
|----------|-------------|-------------|-------------|--------------|
| NIL      | NIL         | NIL         | NIL         | NIL          |